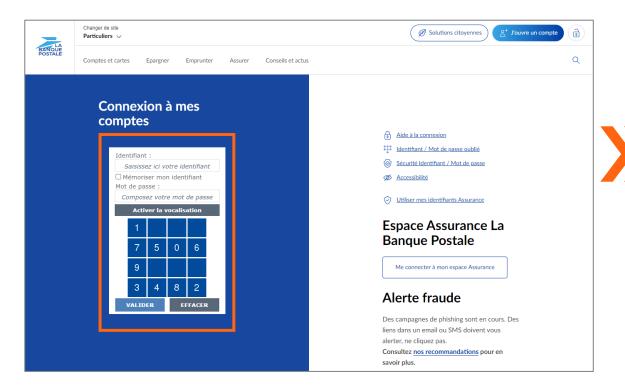

## **Presentation of the new virtual identification keyboard of La Banque Postale.**

#### **Current version of the online bank**

#### **Current version New version** Identifiant: Identifiant à 10 chiffres Saisissez ici votre identifiant ☐ Mémoriser mon identifiant 0 1 4 5 7 9 9 9 9 9 Mot de passe : Identifiant à 10 chiffres Composez votre mot de passe Mémoriser mon identifiant (facultatif) Activer la vocalisation Mot de passe à 6 chiffres sur ce clavier Mémoriser mon identifiant (facultatif) 000000 Continuer Se connecter

- The customer will use **screen 1** to enter their ID and on clicking the "**continuer**" button the virtual keyboard will scroll down to display **screen 2**.
- Screen 2 will allow the customer to enter their password and on clicking on the "Se connecter" button the customer will access their account.
- Access to the customer account is only possible if login/password fields are correct.