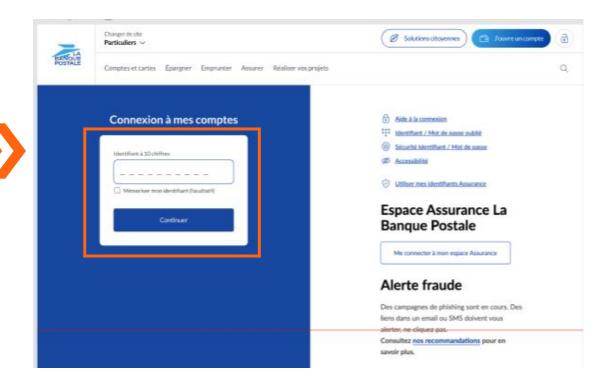

## **Presentation of the new virtual identification keyboard of La Banque Postale.**

#### **New version**

#### **Current version New version** Identifiant: Identifiant à 10 chiffres Saisissez ici votre identifiant ☐ Mémoriser mon identifiant 0 1 4 5 7 9 9 9 9 9 Mot de passe : Identifiant à 10 chiffres Composez votre mot de passe Mémoriser mon identifiant (facultatif) Activer la vocalisation Mot de passe à 6 chiffres sur ce clavier Mémoriser mon identifiant (facultatif) 000000 Continuer Se connecter

- The customer will use **screen 1** to enter their ID and on clicking the "**continuer**" button the virtual keyboard will scroll down to display **screen 2**.
- Screen 2 will allow the customer to enter their password and on clicking on the "Se connecter" button the customer will access their account.
- Access to the customer account is only possible if login/password fields are correct.